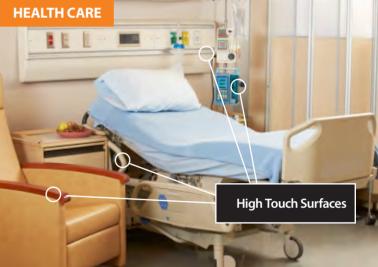

#### **FOCUS ON SANITATION AND DISINFECTION**

Now, more than ever, it is crucial to verify the effectiveness of your cleaning and sanitation processes. That means that detection is an even more critical component to healthcare and food safety operations.

#### **A3 TECHNOLOGY**

Officials around the world are emphasizing the need for enhanced disinfection to control the presence of the SARS-CoV-2 virus on surfaces. It is important to know that your heightened processes are being effective and, while Kikkoman A3 Technology (ATP+ADP+AMP) does not directly detect the SARS-CoV-2 virus – very few technologies can do that – independent testing has shown that A3 Technology represents a novel ATP test that can detect residues left behind by ineffective cleaning at lower levels than other tests on the market. This makes it an effective means to demonstrate and improve your sanitation and disinfection processes.