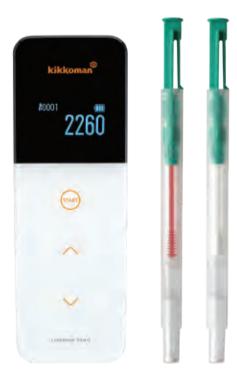

# ■ Rapid Hygiene Monitoring System

Lumitester™ Smart Product code: 61234

Measurement time: 10 seconds

Data output: RLU (Relative Light Unit)

Power: Two AA alkaline or nickel hydride rechargeable batteries

#### ■ ATP+ADP+AMP Test

LuciPac™ A3 Surface Product code: 60361 100 swabs/kit LuciPac™ A3 Water Product code: 60365 100 swabs/kit

**Storage Condition**: 2-8°C (Do not freeze)

25°C: 14 days (Unopened) 30°C: 5 days (Unopened)