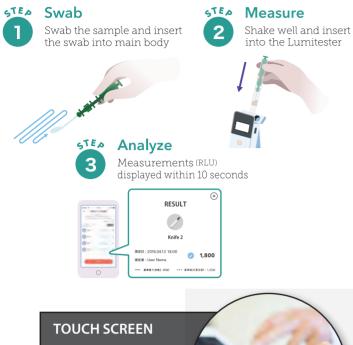

e and food safety operations.

#### **A3 TECHNOLOGY**

Officials around the world are emphasizing the need for enhanced disinfection to control the presence of the SARS-CoV-2 virus on surfaces. It is important to know that your heightened processes are being effective and, while Kikkoman A3 Technology (ATP+ADP+AMP) does not directly detect the SARS-CoV-2 virus – very few technologies can do that – independent testing has shown that A3 Technology represents a novel ATP test that can detect residues left behind by ineffective cleaning at lower levels than other tests on the market. This makes it an effective means to demonstrate and improve your sanitation and disinfection processes.

Learn more at KikkomanA3.com.



### **Detection Perfection in 10 Seconds.**

### A New Standard in Clean.









# ■ Rapid Hygiene Monitoring System

Lumitester™ Smart Product code: 61234

Measurement time: 10 seconds

Data output: RLU (Relative Light Unit)

Power: Two AA alkaline or nickel hydride rechargeable batteries

Accessories: Two AA alkaline batteries, cleaning brush, USB cable, strap,

Quick Manua

\* Do not use this product for purposes other than hygiene monitoring.

leph It is not to be used for counting general living bacteria or detecting specific pathogens

#### ■ ATP+ADP+AMP Test

LuciPac™ A3 Surface Product code: 60361 100 swabs/kit LuciPac™ A3 Water Product code: 60365 100 swabs/kit

**Storage Condition**: 2-8°C (Do not freeze)

25°C: 14 days (Unopened) 30°C: 5 days (Unopened)

Expiry: 15 months after manufacturing date

\* Use LuciPac A3 for Lumitester Smart , PD-30 or PD-