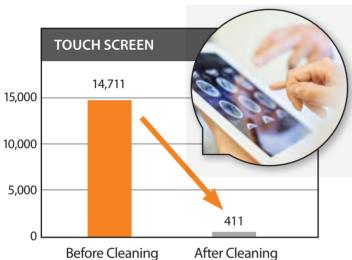

#### **FOCUS ON SANITATION AND DISINFECTION**

Now, more than ever, it is crucial to verify the effectiveness of your cleaning and sanitation processes. That means that detection is an even more critical component to healthcare and food safety operations.

#### **A3 TECHNOLOGY**

Officials around the world are emphasizing the need for enhanced disinfection to control the presence of the SARS-CoV-2 virus on surfaces. It is important to know that your heightened processes are being effective and, while Kikkoman A3 Technology (ATP+ADP+AMP) does not directly detect the SARS-CoV-2 virus – very few technologies can do that – independent testing has shown that A3 Technology represents a novel ATP test that can detect residues left behind by ineffective cleaning at lower levels than other tests on the market. This makes it an effective means to demonstrate and improve your sanitation and disinfection processes.