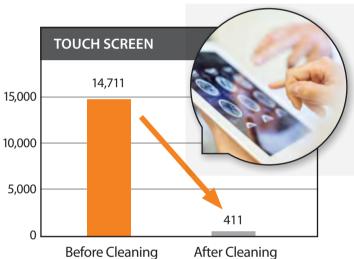

## **FOCUS ON SANITATION AND DISINFECTION**

Now, more than ever, it is crucial to verify the effectiveness of your cleaning and sanitation processes. That means that detection is an even more critical component to healthcare and food safety operations.

# **A3 TECHNOLOGY**

Officials around the world are emphasizing the need for enhanced disinfection to control the presence of the SARS-CoV-2 virus on surfaces. It is important to know that your heightened processes are being effective and, while Kikkoman A3 Technology (ATP+ADP+AMP) does not directly detect the SARS-CoV-2 virus – very few technologies can do that – independent testing has shown that A3 Technology represents a novel ATP test that can detect residues left behind by ineffective cleaning at lower levels than other tests on the market. This makes it an effective means to demonstrate and improve your sanitation and disinfection processes.