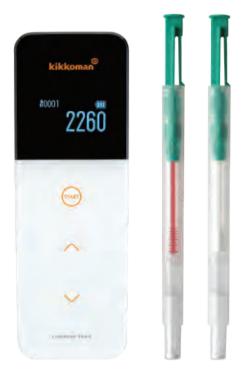

# ■ Rapid Hygiene Monitoring System

Lumitester™ Smart Product code: 61234

Measurement time: 10 seconds

Data output: RLU (Relative Light Unit)

Power: Two AA alkaline or nickel hydride rechargeable batteries

### ■ ATP+ADP+AMP Test

LuciPac™ A3 Surface Product code: 60361 100 swabs/kit LuciPac™ A3 Water Product code: 60365 100 swabs/kit

**Storage Condition**: 2-8°C (Do not freeze)

25°C: 14 days (Unopened) 30°C: 5 days (Unopened)