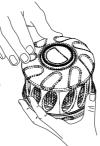

### How To Use Your HyGenie Device Find our User Guide Video's at: www.drmarkshygenie.com

Hold the bottom handle (blue) and device body (clear) in one hand. Turn the top handle (white or red) either direction until it clicks into place. Lift off the top.

Line up the arrows found on the top handle and clear body, as shown. Gently press down until the handle 'sits' into place. Twist it in either direction and it will 'click & lock' closed.