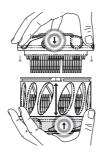

## **PLACEMENT**

Nestle your dental appliance into the bottom brush. Paired orthodontic aligners can be placed together, with one facing upwards and one facing downwards, as shown.

## **ENTAL FRES**

Holding your HyGenie over a basin, squeeze 2-3 generous drops of Dr Mark's DentalFresh® into the device through the perforations and apply a splash of water.

Rinse the HyGenie under gently runningwater, rotating the handles in opposite directions, until all DentalFresh foam is rinsed away and water runs clear through the device.