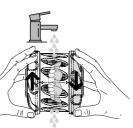

## WASH

Rotate the top and bottom handles in opposite directions, or, alternate top and bottom washing by holding one handle in place and rotating the opposite handle. Wash for 30-45 seconds or until DentalFresh foam thoroughly covers your appliance.