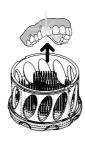

### How To Use Your HyGenie Device Find our User Guide Video's at: www.drmarkshygenie.com

Hold the bottom handle (blue) and device body (clear) in one hand. Turn the top handle (white or red) either direction until it clicks into place. Lift off the top.

Line up the arrows found on the top handle and clear body, as shown. Gently press down until the handle 'sits' into place. Twist it in either direction and it will 'click & lock' closed.