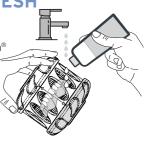

## **ENTAL FRES**

Holding your HyGenie over a basin, squeeze 2-3 generous drops of Dr Mark's DentalFresh® into the device through the perforations and apply a splash of water.

Rinse the HyGenie under gently runningwater, rotating the handles in opposite directions, until all DentalFresh foam is rinsed away and water runs clear through the device.