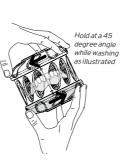

## WASH

Rotate the top and bottom handles in opposite directions, or, alternate top and bottom washing by holding one handle in place and rotating the opposite handle. Wash for 30-45 seconds or until DentalFresh foam thoroughly covers your appliance.