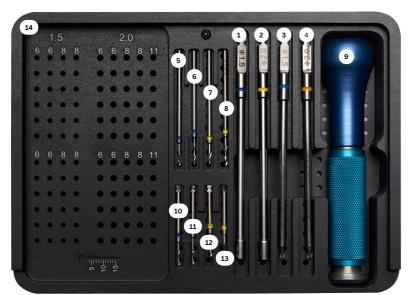

### TAD Kit (Temporary Anchor Devices) Composition

- 1 Screwdriver for 1.5mm Screw (Square type)
- 2 Screwdriver for 2.0mm Screw (Square type)
- 3 Screwdriver for 1.5mm Screw (AO type)
- 4 Screwdriver for 2.0mm Screw (AO type)
- 5 Limited Drill Bit 1.1\*6mm (common type)
- 6 Limited Drill Bit 1.1\*8mm (common type)
- 7 Limited Drill Bit 1.6\*6mm (common type)
- 8 Limited Drill Bit 1.6\*8mm (common type)
- 9 Quick Coupling Handle (AO type)
- 10 Limited Drill Bit 1.1\*6mm (RA/Latch type)
- 11 Limited Drill Bit 1.1\*8mm (RA/Latch type)
- 12 Limited Drill Bit 1.6\*6mm (RA/Latch type)
- 13 Limited Drill Bit 1.6\*8mm (RA/Latch type)
- 14 Aluminium Box