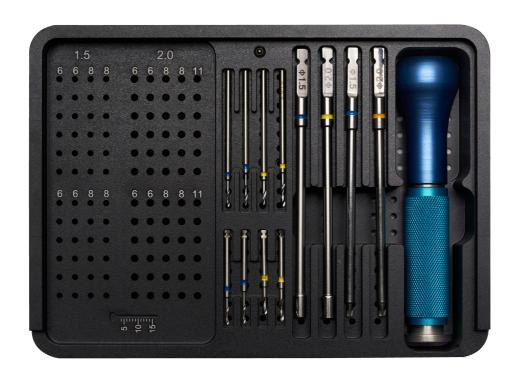

### TAD Kit (Temporary Anchor Devices) Composition

- 1 Screwdriver for 1.5mm Screw (Square type)
- 2 Screwdriver for 2.0mm Screw (Square type)
- 3 Screwdriver for 1.5mm Screw (AO type)
- 4 Screwdriver for 2.0mm Screw (AO type)
- 5 Limited Drill Bit 1.1\*6mm (common type)
- 6 Limited Drill Bit 1.1\*8mm (common type)
- 7 Limited Drill Bit 1.6\*6mm (common type)
- 8 Limited Drill Bit 1.6\*8mm (common type)
- 9 Quick Coupling Handle (AO type)
- 10 Limited Drill Bit 1.1\*6mm (RA/Latch type)
- 11 Limited Drill Bit 1.1\*8mm (RA/Latch type)
- 12 Limited Drill Bit 1.6\*6mm (RA/Latch type)
- 13 Limited Drill Bit 1.6\*8mm (RA/Latch type)
- 14 Aluminium Box