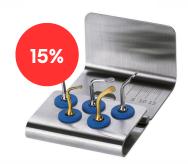

#### **Mectron PiezoSurgery Basic Kit**

- OT2 osteotome of great precision in anatomically thin example, (for ridge expansion, interdental corticotomies, non-traumatic nasal spina)
- OT7 all the osteotomy technique in maxilla and mandible ridge expansion, corticotomy technique, bone block grafting

- OP3 periodontal osteotomy, crown lengthening, bone chips harvesting, inflammatory tissue removal (cyst, etc.)
- EX1 to cut off the ankylosis, root fraction techniques

WAS \$1122.00

NOW \$953.70