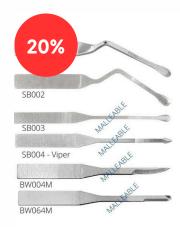

#### Micro-blades Periodontology

MJK Micro-blades - Periodontology Packs of 10 Periodontology with specific angulations of the blades allow to operate easily and precisely in the least accessible areas, and in most cases, with a single line of incision.

#### Advantages:

- Surgeon comfort
- Reduction of trauma
- Better tissue coaptation

WAS \$131.12

NOW \$104.90