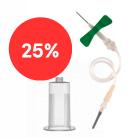

#### Blood collection butterfly with retractable needle and holder.

- 21G x 3/4"
- Box contains 25 collectors
- Single use
- Non toxic

NOW \$114.31