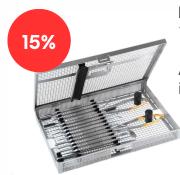

WAS \$6708.90

NOW \$5702.57

Devemed Implant and Surgery Set, by Dr Henry Ho - comprising of 18 implantology and surgical instruments.

A combination of exclusive design with user comfort these instruments offer, functional qualities such as:

- anti-slip
- reduction of light reflection
- prevention of sediment build-up

WAS \$3668.07

NOW \$3117.86