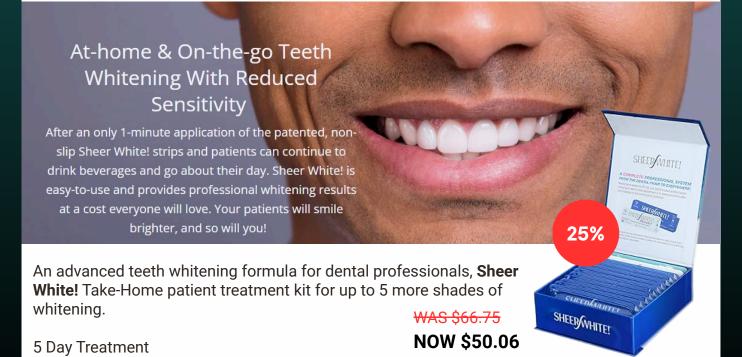

#### Cures composites, luting cements, adhesives, and sealants in 1 Second

Laser curing has major advantages over LED curing. With the Monet laser cure, you will never have to worry about incomplete bonds or soft cures. The Monet laser produces a deeper cure than LED or any other light sources during the same exposure time. WAS \$3850.00

NOW \$2887.50

PROPHYLAXIS POWDER

Rhapsody Flow is a sodium bicarbonate based powder specifically designed for professional oral hygiene. Our product has a mild and selective action, making it an ideal choice for professional tooth cleaning. Unlike most airabrasive dental powders on the market, Rhapsody Flow gently scrubs tooth enamel and gently removes over-gingival plaque. It also has a polishing effect due to its reduced particle size. Available in 8 flavours: Barberry, Lemon, Mint, Strawberry, Tropical, Blackcurrant, Cherry and Neutral. Take care of the health of your smile with Rhapsody Flow!

WAS \$55.00

NOW \$35.75

Page 7

35%