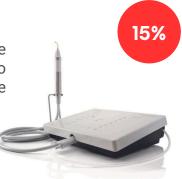

#### **Mectron Unit PiezoSurgery White**

When it comes to cutting bone, you can of course use traditional burs and saws. They do cut bone, too - but they do not differentiate: any soft tissue getting in their way will also be cut.