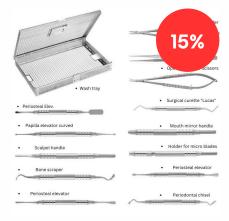

#### **Devemed Implantology Kit**

A comprehensive surgical kit designed for precision and efficiency in implant procedures. Includes essential instruments such as periosteal elevators, scalpel handle, bone scraper, micro scissors, needle holder, and more - all tailored for optimal performance in implantology.