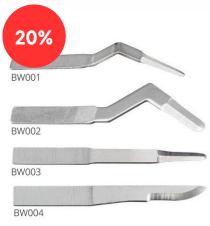

## Scalpel Blades Implantology

- Approximal incisions (mesial and distal) and interdental spaces
- Papillary incisions
- Palatal incisions (flaps and connective grafts samples)
- Delicate incisions for mucogingival surgery
- Crestal incisions (implantology)
- Sulcus incisions in vestibular or lingual areas
- Vertical incisions in the anterior area (upper or lower)
- Sulcus and papillary incisions in narrow areas, or inaccessible to the blades 15 or 15c WAS \$68.10

NOW \$54.48